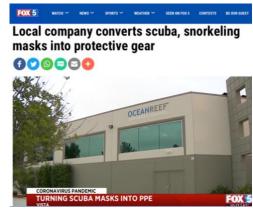

The award is recognized to DEMA-member companies that utilize their recreational diving businesses and positions in the community to make a difference locally or on a wider scale.

In March 2020 OCEAN REEF GROUP has deposited an International Patent for an adapter (APA) to connect Ocean Reef manufactured snorkeling masks to P3 and other types of filters transforming the snorkeling mask into a personal protection mask. <u>Visit our dedicated COVID19 page</u>.

In May 2020 ARIA Full-Face Mask by OCEAN REEF was approved as emergency PPE for COVID-19 Treatment by INAIL (National Institute for Insurance against Accidents at Work) allowing the distribution of over 50.000 ARIA 19 and the possible conversion of over 1.25 million full face snorkeling masks already owned by customers.

During the peak of the emergency due to PPE shortage and tragic collapse of healthcare facilities, OCEAN REEF GROUP converted 90% of snorkeling masks production into emergency PPE and donated to hospitals and healthcare workers around the world.